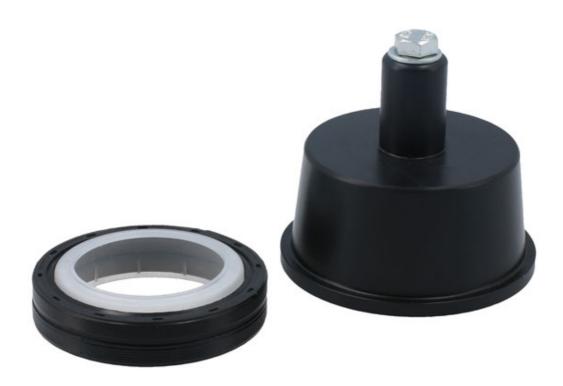

## Front Crankshaft Oil Seal Fitting Tool - for PSA EB2

The Laser 8767 has been developed to allow the user to accurately fit the front crankshaft oil seal to the PSA EB2 engines listed without causing damage to the fragile seal lip. Designed to fit both oem and aftermarket seals.